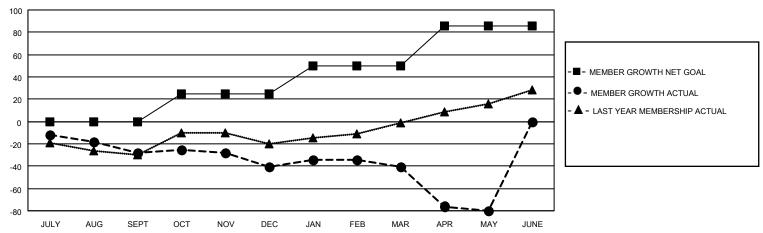

#### GOALS AND ACTUAL MEMBERS CUMULATIVE

| DROPPED CLUBS: 1 |     | 29 CLUBS OF 75 ADDED 1 OR<br>MORE NEW MEMBERS | GENDER DISTRIBUTION                 |                                |  |
|------------------|-----|-----------------------------------------------|-------------------------------------|--------------------------------|--|
|                  |     | INIONE NEW INLINIBERS                         | MALE<br>FEMALE                      | 1,086 (73.28%)<br>395 (26.65%) |  |
| DROPPED MEMBERS  |     |                                               | NON BINARY PREFER NOT TO ANSWER     | 0 (0.00%)                      |  |
| DECEASED         | 12  |                                               | THE EKNOT TO ANOWER                 | 1 (0.07 70)                    |  |
| CLUB CANCELLED   | 8   | CLICK HERE FOR CUMULATIVE                     | TOTAL FAMILY UNIT MEMBERS           | 3 225                          |  |
| OTHER            | 133 | MEMBERSHIP DATA                               |                                     |                                |  |
| TOTAL            | 153 |                                               | FAMILY MEMBERS PAYING HALF DUES 114 |                                |  |
|                  |     |                                               |                                     |                                |  |

## District 5 SKS

| Clubs                 |               |           |               | Members               |                        |                         |                                                    |
|-----------------------|---------------|-----------|---------------|-----------------------|------------------------|-------------------------|----------------------------------------------------|
| RESULTS FOR 2021-2022 |               |           |               | RESULTS FOR 2021-2022 |                        |                         |                                                    |
| QUARTER               | NEW CLUB GOAL | NEW CLUBS | DROPPED CLUBS | QUARTER MEME          | BER GROWTH NET<br>GOAL | MEMBER GROWTH<br>ACTUAL | DROPPED<br>MEMBERS ACTUAL<br>(including transfers) |
| JULY/AUG/SEPT         | 0             | 0         | 1             | JULY/AUG/SEPT         | 0                      | 5                       | 32                                                 |
| OCT/NOV/DEC           | 0             | 0         | 0             | OCT/NOV/DEC           | 25                     | 32                      | 40                                                 |
| JAN/FEB/MAR           | 0             | 0         | 0             | JAN/FEB/MAR           | 25                     | 31                      | 27                                                 |
| APR/MAY/JUNE          | 1             | 0         | 0             | APR/MAY/JUNE          | 36                     | 15                      | 54                                                 |