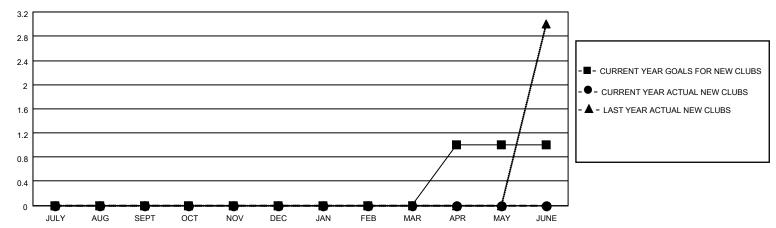

### GOALS AND ACTUAL NEW CLUBS CUMULATIVE

## District 5 SKS

| Clubs                 |               |           |               | Members               |                        |                         |                                                    |
|-----------------------|---------------|-----------|---------------|-----------------------|------------------------|-------------------------|----------------------------------------------------|
| RESULTS FOR 2021-2022 |               |           |               | RESULTS FOR 2021-2022 |                        |                         |                                                    |
| QUARTER               | NEW CLUB GOAL | NEW CLUBS | DROPPED CLUBS | QUARTER MEME          | BER GROWTH NET<br>GOAL | MEMBER GROWTH<br>ACTUAL | DROPPED<br>MEMBERS ACTUAL<br>(including transfers) |
| JULY/AUG/SEPT         | 0             | 0         | 1             | JULY/AUG/SEPT         | 0                      | 5                       | 32                                                 |
| OCT/NOV/DEC           | 0             | 0         | 0             | OCT/NOV/DEC           | 25                     | 32                      | 40                                                 |
| JAN/FEB/MAR           | 0             | 0         | 0             | JAN/FEB/MAR           | 25                     | 31                      | 27                                                 |
| APR/MAY/JUNE          | 1             | 0         | 0             | APR/MAY/JUNE          | 36                     | 15                      | 54                                                 |